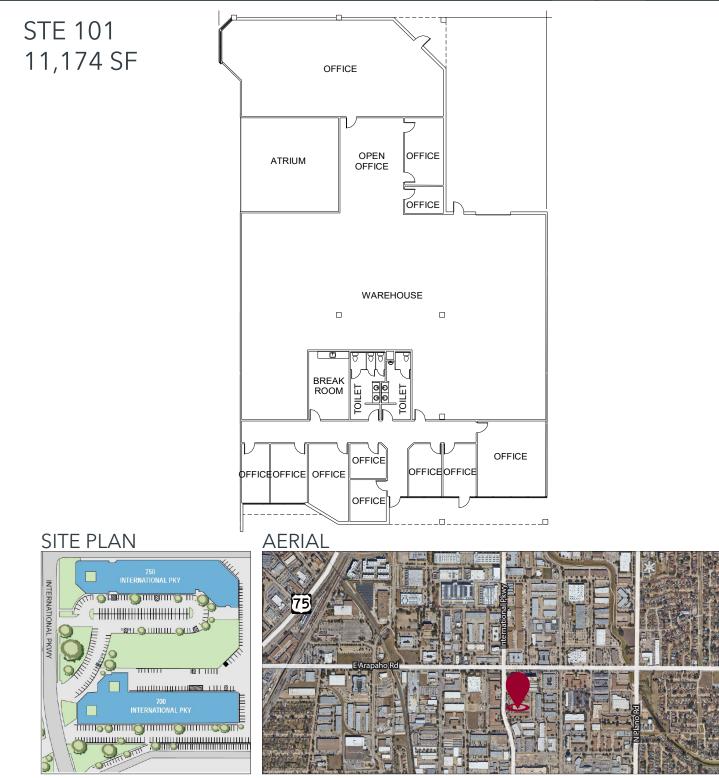

#### LISTING HIGHLIGHTS

ADDRESS: BUILDING SIZE: AVAILABLE SF: YEAR BUILT: CLEAR HEIGHT: PARKING: NOTES: 700 - 750 International Pkwy +/- 91,966 SF 11,174 SF 1980 12' - 14' 6.1/1,000 SF • Rear loading with dock high doors